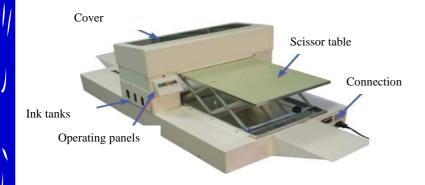

## **Technical data**

Printing process POP (Print-On-Demand) Piezo-Inkjet

Ink Food Ink

Print format max. 329 x 483 mm (A3+)

Print direction Uni-/Directional

Depending on the selected paper setting

Ambient conditions for print Temparatur 10 – 35 °C.

Electrical Requirements 20 – 80 % not condensing

Input voltage 198 – 264 V
Frequency range 60 – 60 Hz
Beginning frequency 49,5 – 60,5 Hz

Rated current 0,2 A

Power consumption ca. 15 – 35 W

- Height adjustment of the pressure surface to 110 cm
- 🗸 Control via standard printer driver
- Printing or curved
- Structured surfaces possible
- Photo-realistic printing is possible

## Print system:

Length 93 cm Wide 60 cm Height 41,5 cm